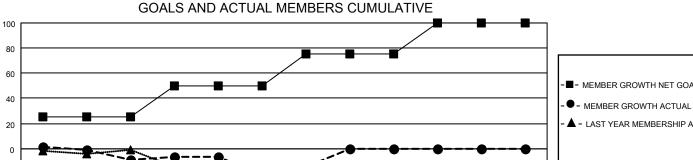

## GOALS AND ACTUAL NEW CLUBS CUMULATIVE

Results as of: 1/31/2023

▲ - LAST YEAR MEMBERSHIP ACTUAL

| DROPPED CLUBS: 0 |    |
|------------------|----|
| DROPPED MEMBERS  |    |
| DECEASED         | 7  |
| CLUB CANCELLED   | 0  |
| OTHER            | 43 |
| TOTAL            | 50 |
| 1                |    |